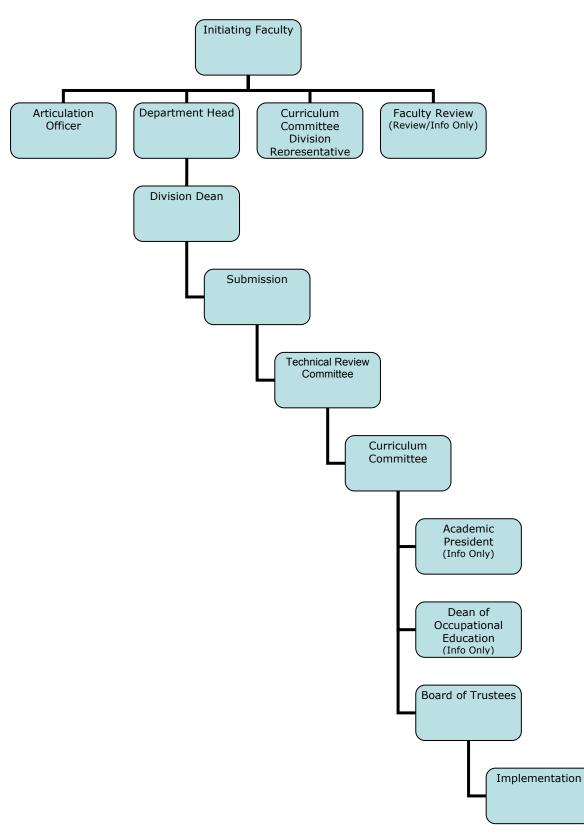

The curriculum process flow chart was reviewed. After discussion, it was determined to make changes as noted below (CURRENT and REVISED.)

| NEW COURSE |         |         |                              |       |                       |             |              |
|------------|---------|---------|------------------------------|-------|-----------------------|-------------|--------------|
| COURSE ID  | PRE REQ | REQUEST | RESULT                       | NOTES | FURTHER ACTION NEEDED | EFF<br>DATE | INFO<br>ONLY |
| POLICE 069 |         |         | POSTPONED BY<br>DEPT REQUEST |       |                       |             |              |