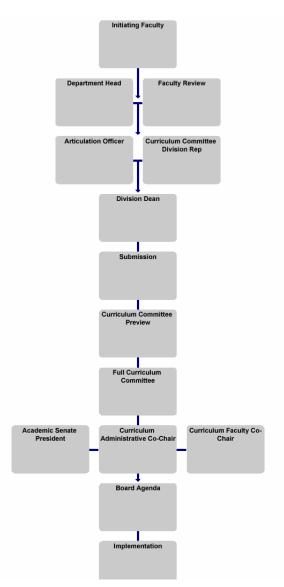

The curriculum process flow chart was reviewed. After discussion, it was determined to make changes as noted below (CURRENT and REVISED.)

| NEW COURSE |         |         |                              |       |                       |             |              |
|------------|---------|---------|------------------------------|-------|-----------------------|-------------|--------------|
| COURSE ID  | PRE REQ | REQUEST | RESULT                       | NOTES | FURTHER ACTION NEEDED | EFF<br>DATE | INFO<br>ONLY |
| POLICE 069 |         |         | POSTPONED BY<br>DEPT REQUEST |       |                       |             |              |

### **CURRENT**